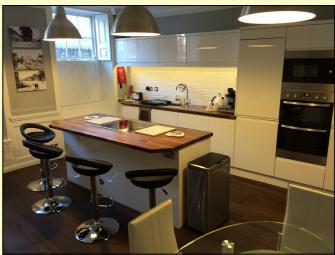

The property is a two-storey, spacious townhouse with a new, well equipped kitchen with dining area, separate sitting room with large screen TV, downstairs cloakroom, two large double bedrooms and two bathrooms, one of which is en-suite to the master bedroom.

## A TASTE OF \_\_ LUXURY \_\_

Kings House is an original timber framed house dating from the 16th century with more recent additions such as the brick facade being added in the 18th century Georgian period (1714-1830). Until recently, the house was used as an office but in the last year it has been sympathetically restored back to a luxury residential property with new bathrooms, fitted kitchen and gas heating system.