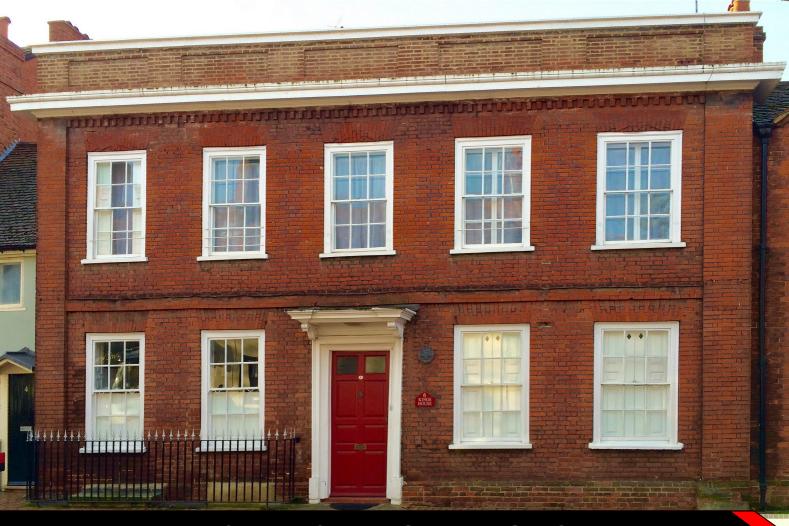

## Kings House Wokingham

Kings House is a newly renovated Grade II listed building located in the heart of Wokingham and only a short walk from the station with direct rail links to London, Heathrow, Gatwick and Reading.

## A TASTE OF \_\_ LUXURY \_\_

Kings House is an original timber framed house dating from the 16th century with more recent additions such as the brick facade being added in the 18th century Georgian period (1714-1830). Until recently, the house was used as an office but in the last year it has been sympathetically restored back to a luxury residential property with new bathrooms, fitted kitchen and gas heating system.